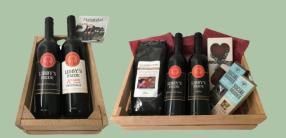

## Gift baskets and gift boxes with wine, coffee and delicacies

Postcards are included, which can be used for a personal greeting to the happy recipient. \*All prices are valid until 31.03.2022.

Gift boxes, recycled wood from 340,00 DKK\*

Gift boxes, leather look from 230,00 DKK\*

**HumanAid Gift** Optional amount from 300,00 DKK\*