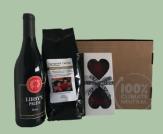

## Gift baskets and gift boxes with wine, coffee and delicacies

Postcards are included, which can be used for a personal greeting to the happy recipient. \*All prices are valid until 31.03.2022.

Gift boxes, recycled wood from 340,00 DKK\*

Gift boxes, leather look from 230,00 DKK\*

**HumanAid Gift** Optional amount from 300,00 DKK\*