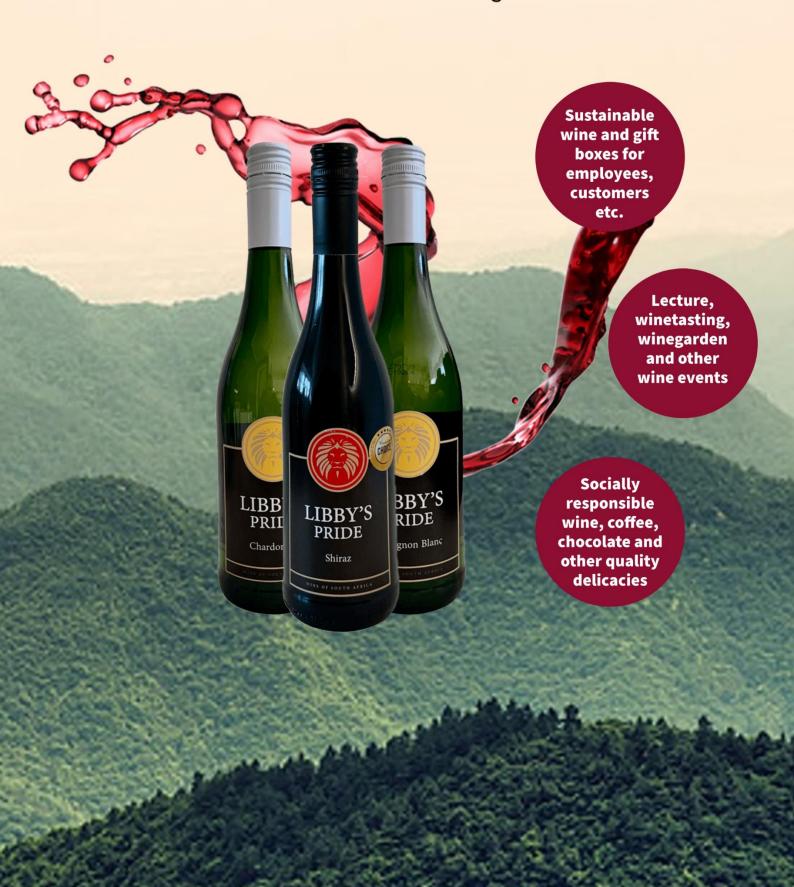

## Gift baskets and gift boxes with wine, coffee and delicacies

Postcards are included, which can be used for a personal greeting to the happy recipient. \*All prices are valid until 31.03.2022.

Gift boxes, recycled wood from 340,00 DKK\*

### Wine events with lectures and wine tasting

A cozy evening for family, neighbors, friends, staff and customers, team building, wine club, Friday bar... Our events are organized according to your wishes and ideas. We can arrange an event at your location, and we welcome small groups at our place as well. We can also be booked to be in charge of wine serving in connection with receptions, customer meetings, vernissages, etc.

# Lecture + tasting of LIBBY'S PRIDE Wines **Duration approx. 2 h**

- Lecture on our socio-economic enterprise, South Africa, the partnership with Libby, support and donations to the Beth Uriel Youth Home
- Wine tasting of 6 of Libby's wines: 3 red, 2 white, 1 rosé

Extra wine, snacks and tapas can be purchased. In connection with our events, it is also always possible to buy wine and coffee to take home.

Contact us for offers.